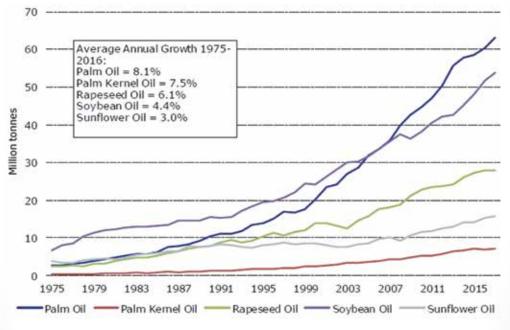

res<br>Certified | 5.21 Million Hectares<br>Certified | 5.4 Million Hectares<br>Certified |
| 17.21 Million Tonnes<br>Certified  | 23.24 Million Tonnes<br>Certified  | 13.00 Million Tonnes<br>Certified |
| 446 Palm Oil Mills<br>Certified    | 452 Palm Oil Mills<br>Certified    | N/A                               |
| 87 Growers Certified               | 435 Growers Certified              | 621 Growers Certified             |

Source: RSPO, MSPO and ISPO

# RSPO CERTIFIED PRODUCTION VOLUME BY REGION

Total: 17.21m mt as of 31/12/20



# RSPO CERTIFIED PRODUCTION AREA BY REGION

Total: 4.43 m ha as of 31/12/20



# RSPO CERTIFIED PRODUCTION VOLUME AND AREA



Source: RSPO

# **DEMAND FOR VEGETABLE OIL**



Source: IUCN oil palm and biodiversity report

# **VEGETABLE OILS GROWTH COMPARISON**



Source: LMC

# VEGETABLE OIL CONSUMPTION BY TYPE FOR MAJOR MARKETS



Source: LMC

# **AREAS SUITABLE FOR PALM OIL CULTIVATION**



Source: Johannes Pirker

# PALM OIL PRODUCTION BY MALAYSIA **AND INDONESIA**

# Palm Oil Production Comparison



# COMPARISON ON CERTIFICATION'S PRINCIPLES OF 4 MAJOR PALM OIL SUSTAINABILITY STANDARDS

| No. | RSPO                                                                     | ISCC (Biomass)                                                                                                             | MSPO                                                                     | ISPO                                                         |
|-----|--------------------------------------------------------------------------|-----------------------------------