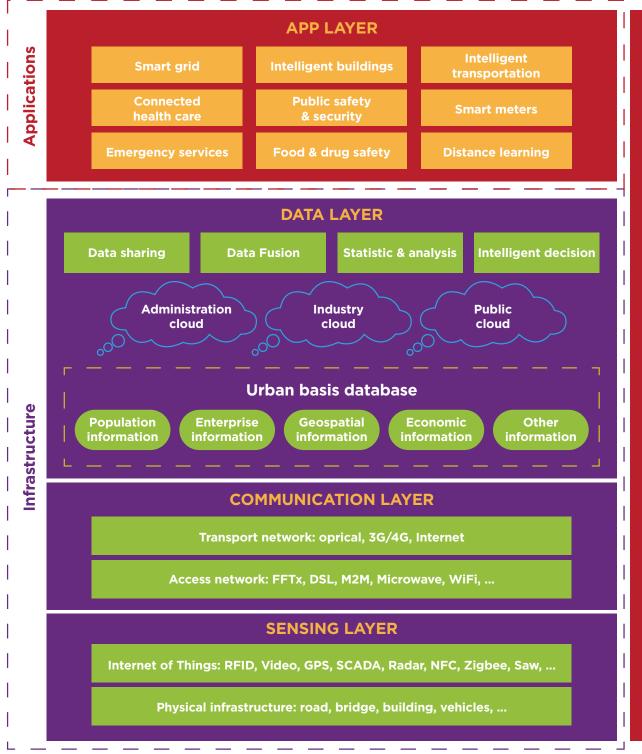

### **KEY ELEMENTS OF SMART CITIES**

Open Data

Open Culture Open Standards Open Infrastructure

Smart Citizen Smart Utility

**Smart Houses** 

**Smart Buildings** 

Internet of Things

**Smart Mobility Smart Energy** 

Smart Retail

Open for everyone

**Smart** Governance

Smart Resilience **Smart Health** & Sanitation