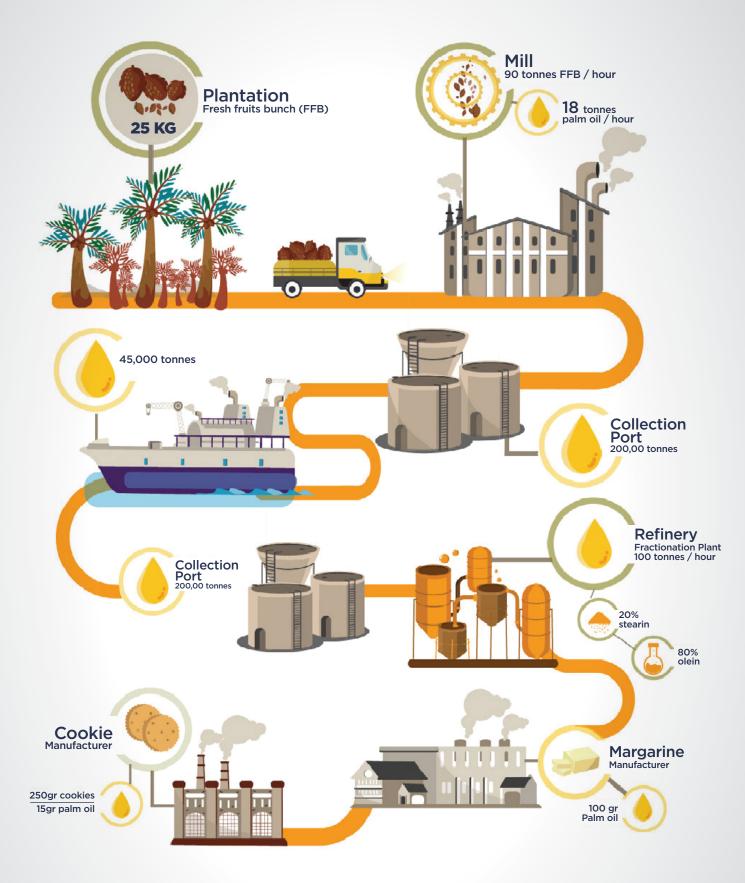

## **KEY FACTS IN A BRIEF**

| <b>RSPO</b> (as in 15 Feb 2021)    | <b>MSPO</b> (as in 15 Feb 2021)    | <b>ISPO</b> (as in 30 July 2020)  |
|------------------------------------|------------------------------------|-----------------------------------|
| 4.43 Million Hectares<br>Certified | 5.21 Million Hectares<br>Certified | 5.4 Million Hectares<br>Certified |
| 17.21 Million Tonnes<br>Certified  | 23.24 Million Tonnes<br>Certified  | 13.00 Million Tonnes<br>Certified |
| 446 Palm Oil Mills<br>Certified    | 452 Palm Oil Mills<br>Certified    | N/A                               |
| 87 Growers Certified               | 435 Growers Certified              | 621 Growers Certified             |

Source: RSPO, MSPO and ISPO

# RSPO CERTIFIED PRODUCTION VOLUME BY REGION

Total: 17.21m mt as of 31/12/20

# RSPO CERTIFIED PRODUCTION AREA BY REGION

Total: 4.43 m ha as of 31/12/20

# RSPO CERTIFIED PRODUCTION VOLUME AND AREA

Source: RSPO