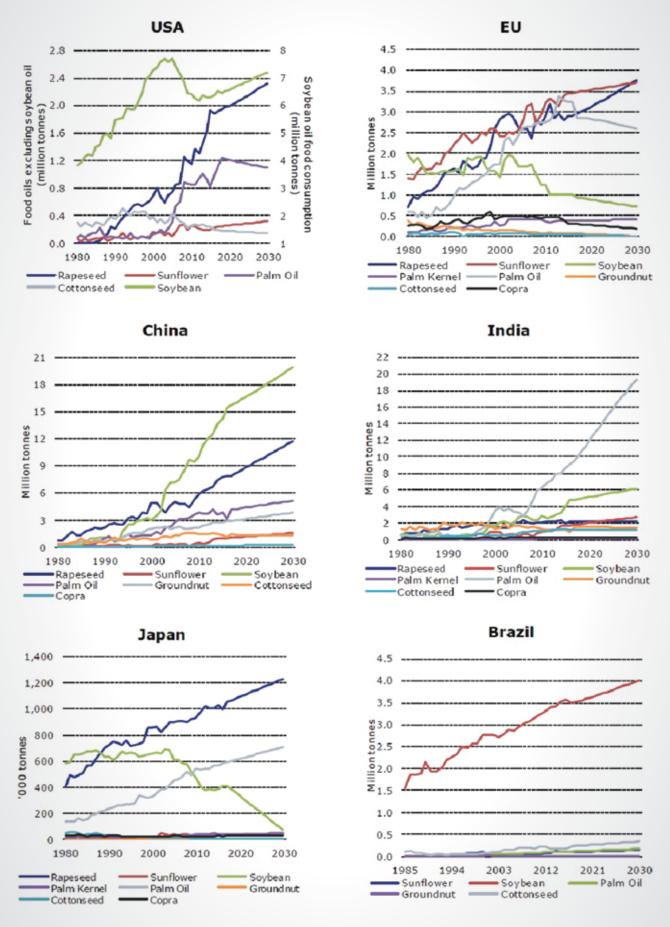

ctares<br>Certified |
| 17.21 Million Tonnes<br>Certified  | 23.24 Million Tonnes<br>Certified  | 13.00 Million Tonnes<br>Certified |
| 446 Palm Oil Mills<br>Certified    | 452 Palm Oil Mills<br>Certified    | N/A                               |
| 87 Growers Certified               | 435 Growers Certified              | 621 Growers Certified             |

Source: RSPO, MSPO and ISPO

# RSPO CERTIFIED PRODUCTION VOLUME BY REGION

Total: 17.21m mt as of 31/12/20



# RSPO CERTIFIED PRODUCTION AREA BY REGION

Total: 4.43 m ha as of 31/12/20



# RSPO CERTIFIED PRODUCTION VOLUME AND AREA



Source: RSPO

# **DEMAND FOR VEGETABLE OIL**



Source: IUCN oil palm and biodiversity report

# **VEGETABLE OILS GROWTH COMPARISON**



Source: LMC

# VEGETABLE OIL CONSUMPTION BY TYPE FOR MAJOR MARKETS



Source: LMC

# **AREAS SUITABLE FOR PALM OIL CULTIVATION**



Source: Johannes Pirker

# PALM OIL PRODUCTION BY MALAYSIA **AND INDONESIA**

# Palm Oil Production Comparison



# COMPARISON ON CERTIFICATION'S PRINCIPLES OF 4 MAJOR PALM OIL SUSTAINABILITY STANDARDS

| No. | RSPO                                                                     | ISCC (Biomass)                                                                                                             | MSPO                                                                     | ISPO                                                         |
|-----|--------------------------------------------------------------------------|---------------------------------------------------------------------------------------------------------