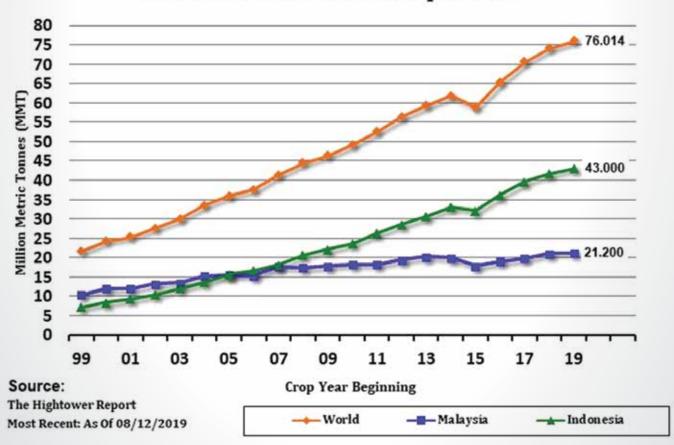

# PALM OIL PRODUCTION BY MALAYSIA **AND INDONESIA**

# Palm Oil Production Comparison