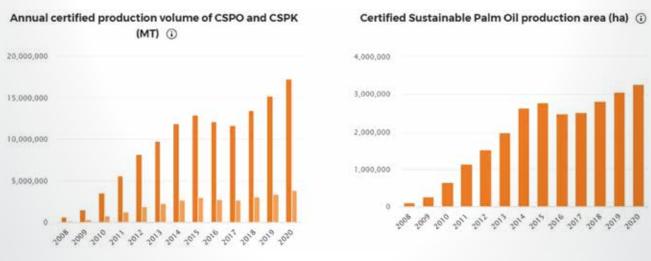

)  |
|------------------------------------|------------------------------------|-----------------------------------|
| 4.43 Million Hectares<br>Certified | 5.21 Million Hectares<br>Certified | 5.4 Million Hectares<br>Certified |
| 17.21 Million Tonnes<br>Certified  | 23.24 Million Tonnes<br>Certified  | 13.00 Million Tonnes<br>Certified |
| 446 Palm Oil Mills<br>Certified    | 452 Palm Oil Mills<br>Certified    | N/A                               |
| 87 Growers Certified               | 435 Growers Certified              | 621 Growers Certified             |

Source: RSPO, MSPO and ISPO

# RSPO CERTIFIED PRODUCTION VOLUME BY REGION

Total: 17.21m mt as of 31/12/20



# RSPO CERTIFIED PRODUCTION AREA BY REGION

Total: 4.43 m ha as of 31/12/20



# RSPO CERTIFIED PRODUCTION VOLUME AND AREA



Source: RSPO

# **DEMAND FOR VEGETABLE OIL**



Source: IUCN oil palm and biodiversity report

# **VEGETABLE OILS GROWTH COMPARISON**



Source: LMC

# VEGETABLE OIL CONSUMPTION BY TYPE FOR MAJOR MARKETS



Source: LMC

# **AREAS SUITABLE FOR PALM OIL CULTIVATION**



Source: Johannes Pirker

# PALM OIL PRODUCTION BY MALAYSIA **AND INDONESIA**

# Palm Oil Production Comparison



# COMPARISON ON CERTIFICATION'S PRINCIPLES OF 4 MAJOR PALM OIL SUSTAINABILITY STANDARDS

| No. | RSPO                                                                     | ISCC (Biomass)                                                                                                             | MSPO                                                                     | ISPO