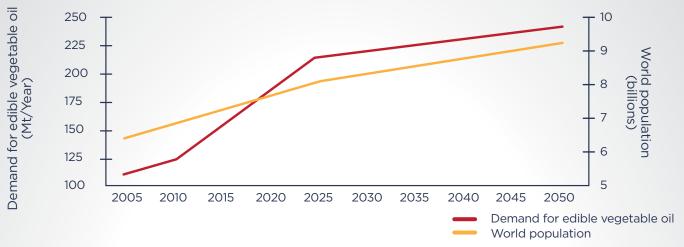

-------------------------------|-----------------------------------|
| 4.43 Million Hectares<br>Certified | 5.21 Million Hectares<br>Certified | 5.4 Million Hectares<br>Certified |
| 17.21 Million Tonnes<br>Certified  | 23.24 Million Tonnes<br>Certified  | 13.00 Million Tonnes<br>Certified |
| 446 Palm Oil Mills<br>Certified    | 452 Palm Oil Mills<br>Certified    | N/A                               |
| 87 Growers Certified               | 435 Growers Certified              | 621 Growers Certified             |

Source: RSPO, MSPO and ISPO

# RSPO CERTIFIED PRODUCTION VOLUME BY REGION

Total: 17.21m mt as of 31/12/20



# RSPO CERTIFIED PRODUCTION AREA BY REGION

Total: 4.43 m ha as of 31/12/20



# RSPO CERTIFIED PRODUCTION VOLUME AND AREA



Source: RSPO

# **DEMAND FOR VEGETABLE OIL**



Source: IUCN oil palm and biodiversity report

# **VEGETABLE OILS GROWTH COMPARISON**



Source: LMC

# VEGETABLE OIL CONSUMPTION BY TYPE FOR MAJOR MARKETS



Source: LMC

# **AREAS SUITABLE FOR PALM OIL CULTIVATION**



Source: Johannes Pirker

# PALM OIL PRODUCTION BY MALAYSIA **AND INDONESIA**

# Palm Oil Production Comparison



# COMPARISON ON CERTIFICATION'S PRINCIPLES OF 4 MAJOR PALM OIL SUSTAINABILITY STANDARDS

| No. | RSPO                                                                     | ISCC (Biomass)                                                                                                             | MSPO                                                                     | ISPO                                                         |
|-----|---------------------