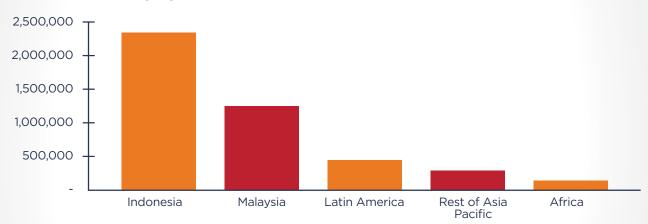

Feb 2021)    | <b>ISPO</b> (as in 30 July 2020)  |
|------------------------------------|------------------------------------|-----------------------------------|
| 4.43 Million Hectares<br>Certified | 5.21 Million Hectares<br>Certified | 5.4 Million Hectares<br>Certified |
| 17.21 Million Tonnes<br>Certified  | 23.24 Million Tonnes<br>Certified  | 13.00 Million Tonnes<br>Certified |
| 446 Palm Oil Mills<br>Certified    | 452 Palm Oil Mills<br>Certified    | N/A                               |
| 87 Growers Certified               | 435 Growers Certified              | 621 Growers Certified             |

Source: RSPO, MSPO and ISPO

# RSPO CERTIFIED PRODUCTION VOLUME BY REGION

Total: 17.21m mt as of 31/12/20



# RSPO CERTIFIED PRODUCTION AREA BY REGION

Total: 4.43 m ha as of 31/12/20



# RSPO CERTIFIED PRODUCTION VOLUME AND AREA



Source: RSPO

# **DEMAND FOR VEGETABLE OIL**



Source: IUCN oil palm and biodiversity report

# **VEGETABLE OILS GROWTH COMPARISON**



Source: LMC

# VEGETABLE OIL CONSUMPTION BY TYPE FOR MAJOR MARKETS



Source: LMC

# **AREAS SUITABLE FOR PALM OIL CULTIVATION**



Source: Johannes Pirker

# PALM OIL PRODUCTION BY MALAYSIA **AND INDONESIA**

# Palm Oil Production Comparison



# COMPARISON ON CERTIFICATION'S PRINCIPLES OF 4 MAJOR PALM OIL SUSTAINABILITY STANDARDS

| No. | RSPO                                                                     | ISCC (Biomass)                                                                                                             | MSPO