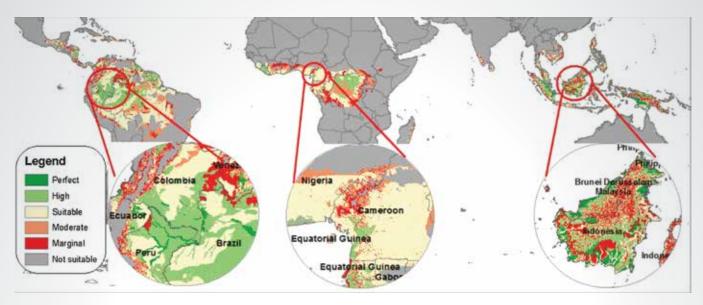

3.24 Million Tonnes<br>Certified  | 13.00 Million Tonnes<br>Certified |
| 446 Palm Oil Mills<br>Certified    | 452 Palm Oil Mills<br>Certified    | N/A                               |
| 87 Growers Certified               | 435 Growers Certified              | 621 Growers Certified             |

Source: RSPO, MSPO and ISPO

# RSPO CERTIFIED PRODUCTION VOLUME BY REGION

Total: 17.21m mt as of 31/12/20



# RSPO CERTIFIED PRODUCTION AREA BY REGION

Total: 4.43 m ha as of 31/12/20



# RSPO CERTIFIED PRODUCTION VOLUME AND AREA



Source: RSPO

# **DEMAND FOR VEGETABLE OIL**



Source: IUCN oil palm and biodiversity report

# **VEGETABLE OILS GROWTH COMPARISON**



Source: LMC

# VEGETABLE OIL CONSUMPTION BY TYPE FOR MAJOR MARKETS



Source: LMC

# **AREAS SUITABLE FOR PALM OIL CULTIVATION**



Source: Johannes Pirker

# PALM OIL PRODUCTION BY MALAYSIA **AND INDONESIA**

# Palm Oil Production Comparison



# COMPARISON ON CERTIFICATION'S PRINCIPLES OF 4 MAJOR PALM OIL SUSTAINABILITY STANDARDS

| No. | RSPO                                                                     | ISCC (Biomass)                                                                                                             | MSPO                                                                     | ISPO                                                         |
|-----|--------------------------------------------------------------------------|----------------------------------------------------------------------------------------------------------------------------|------------------------------------------