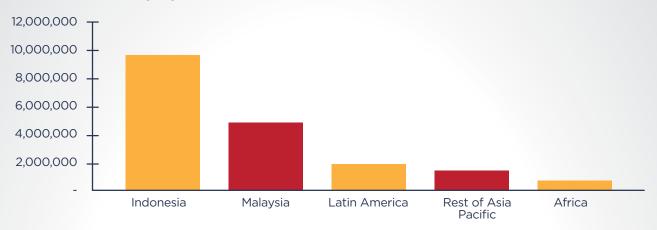

ACTS IN A BRIEF**

| <b>RSPO</b> (as in 15 Feb 2021)    | <b>MSPO</b> (as in 15 Feb 2021)    | <b>ISPO</b> (as in 30 July 2020)  |
|------------------------------------|------------------------------------|-----------------------------------|
| 4.43 Million Hectares<br>Certified | 5.21 Million Hectares<br>Certified | 5.4 Million Hectares<br>Certified |
| 17.21 Million Tonnes<br>Certified  | 23.24 Million Tonnes<br>Certified  | 13.00 Million Tonnes<br>Certified |
| 446 Palm Oil Mills<br>Certified    | 452 Palm Oil Mills<br>Certified    | N/A                               |
| 87 Growers Certified               | 435 Growers Certified              | 621 Growers Certified             |

Source: RSPO, MSPO and ISPO

# RSPO CERTIFIED PRODUCTION VOLUME BY REGION

Total: 17.21m mt as of 31/12/20



# RSPO CERTIFIED PRODUCTION AREA BY REGION

Total: 4.43 m ha as of 31/12/20



# RSPO CERTIFIED PRODUCTION VOLUME AND AREA



Source: RSPO

# **DEMAND FOR VEGETABLE OIL**



Source: IUCN oil palm and biodiversity report

# **VEGETABLE OILS GROWTH COMPARISON**



Source: LMC

# VEGETABLE OIL CONSUMPTION BY TYPE FOR MAJOR MARKETS



Source: LMC

# **AREAS SUITABLE FOR PALM OIL CULTIVATION**



Source: Johannes Pirker

# PALM OIL PRODUCTION BY MALAYSIA **AND INDONESIA**

# Palm Oil Production Comparison



# COMPARISON ON CERTIFICATION'S PRINCIPLES OF 4 MAJOR PALM OIL SUSTAINABILITY STANDARDS

| No. | RSPO                                                                     | ISCC (Biomass)