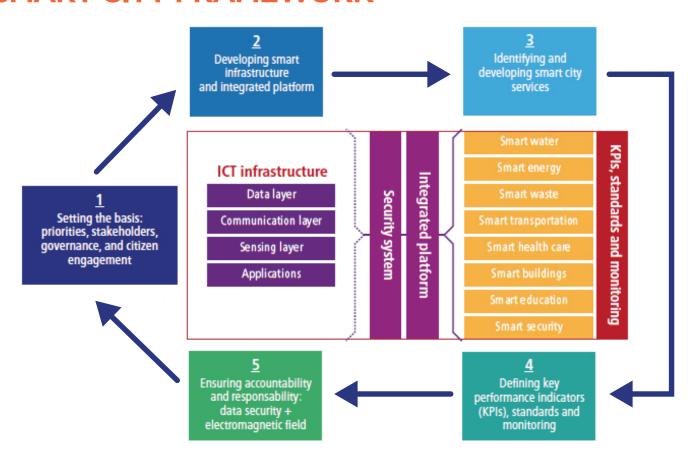

g-Enabled Smart Cities: Reshape The City Experience
- From Smart Cities To Connected Communities
- Harnessing Technologies To Transform Disaster Readiness
- Development Of Greener And Cleaner Cities
- New Traffic Patterns And Healthy Mobility
- Decoding The Low-Touch Economy
- Strategies In Developing Secondary Cities Into Smart City



### **KEY ELEMENTS OF SMART CITIES**









Open Data

Open Culture Open Standards Open Infrastructure







Smart Citizen Smart Utility

**Smart Houses** 

**Smart Buildings** 











Internet of Things

**Smart Mobility Smart Energy** 





Smart Retail





Open for everyone

**Smart** Governance

Smart Resilience **Smart Health** & Sanitation

# **SMART SOLUTIONS**



# **SMART CITY OPPORTUNITIES AND CHALLENGES**



### **SMART CITY FRAMEWORK**





# ▶ PROGRAM

# **DAY ONE: 21 SEPTEMBER 2021, TUESDAY**

### **OPENING CEREMONY**

| 9:00AM | INTRODUCTORY REMARKS                                                      |
|--------|---------------------------------------------------------------------------|
| 9:05AM | SPECIAL ADDRESS                                                           |
| 9:10AM | INAUGURAL ADDRESS AND LAUNCH OF CITIES 4.0 2021 CONFERENCE AND EXHIBITION |

### **PLENARY SESSION**

| 9:35AM  | Plenary Address 1: Rethinking Urban Development in A Post Pandemic World                  |
|---------|-------------------------------------------------------------------------------------------|
| 10:00AM | Plenary Address 2: High Density Development with Low Density Activities - The Way Forward |
| 10:25AM | Plenary Address