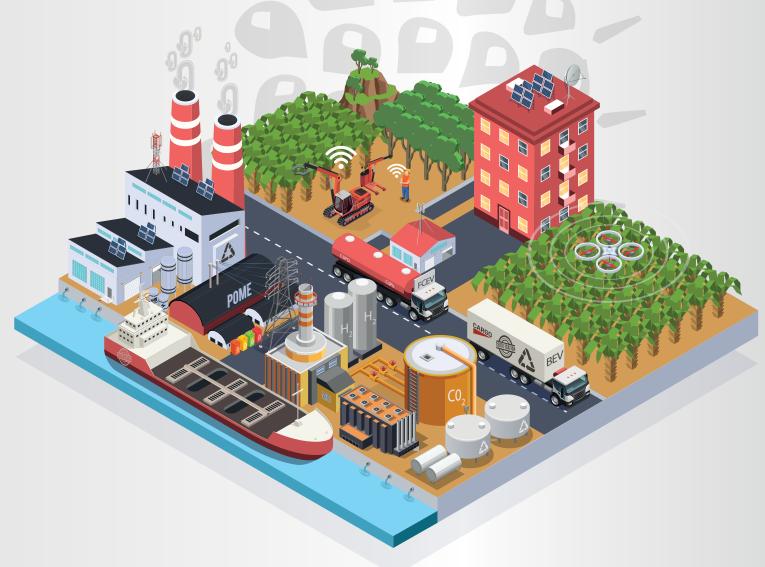

### **Reimagining City Transformation**

Cities around the world are reimagining the future, using the pandemic as an opportunity to come up with urban solutions that will make live better and more prepared for crisis. They are aspiring to create greener spaces in their urban areas, improve connectivity, reduce congestion, focus on sustainability, be more adaptive and smarter with technology and materials.

As people have been forced inside, out of schools and workplaces as well as away from one another, new challenges have been presented. Life may not return to the way it once was. Cities will

need to adapt to a new reality and there are no universal solutions.

The hosting of the fourth edition of Cities 4.0 will once again provide the governments, municipalities, urban planners, developers, urban futurists, solution providers and innovators an interactive platform converge and discuss on methods and best practices to re-imagine our fundamental relationship with the cities, the opportunities to work outside their normal methods.